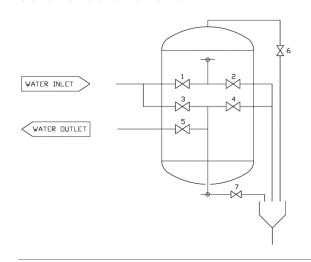

## Schematic and Valve list

790 kg

|   | Valve Function  | Size  |
|---|-----------------|-------|
| 1 | Water Inlet     | DN 80 |
| 2 | Backwash outlet | DN 80 |
| 3 | Backwash inlet  | DN 80 |
| 4 | Rinse           | DN 80 |
| 5 | Water Outlet    | DN 80 |
| 6 | Vent            | DN 25 |
| 7 | Drain           | DN 50 |